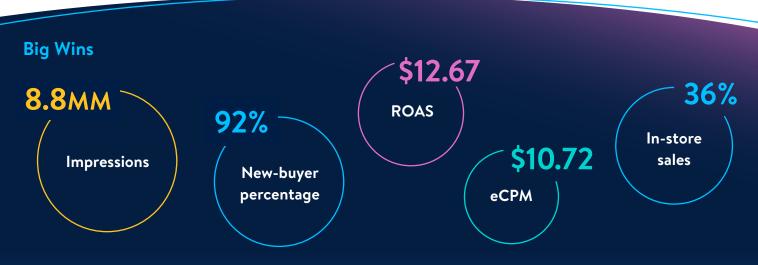

Source: Walmart first-party data, May 4-July 15, 2023.

©2024 Walmart Connect. All Rights Reserved.