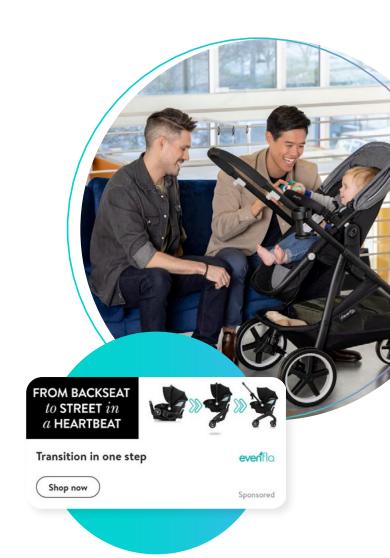

#### Solution

Evenflo worked with their agency, Tinuiti, to launch a compelling Walmart Onsite Display campaign via Display Self-serve. The campaign used various targeting tactics to help capture the attention of in-market customers while they searched for similar products.

#### **Tactics**

After analyzing historical category data, Tinuiti identified targeting tactics that had previously delivered successful results for the Baby category in the past with Walmart customers. These targeting tactics helped Evenflo's campaigns stand out with intended audiences and helped to increase exposure and consideration with new customer segments.