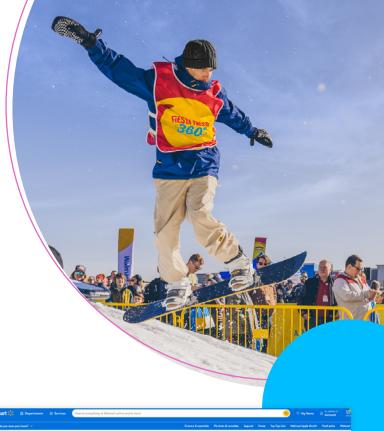

#### Here's what went down

General Mills gave Walmart an exclusive on their new product for the first six months and chose the perfect spokesperson: a celebrity snowboarder famous for breathtaking twists and flips.

Walmart Connect collaborated with our Merchant team to get national merchandising support for the new product on our site and app and in our stores.

This helped unlock additional Walmart Connect media and marketing support and paved the way for the ultimate campaign finale: a snowboarding and trampoline stunt show at the Walmart Supercenter in Rogers, AR.

## Fiesta Twists 360° event

We built a custom snow ramp and brought in performers, music and an emcee.

General Mills provided a food truck with full-size samples and treated Walmart+ members to a meet-and-greet with the celebrity snowboarder.